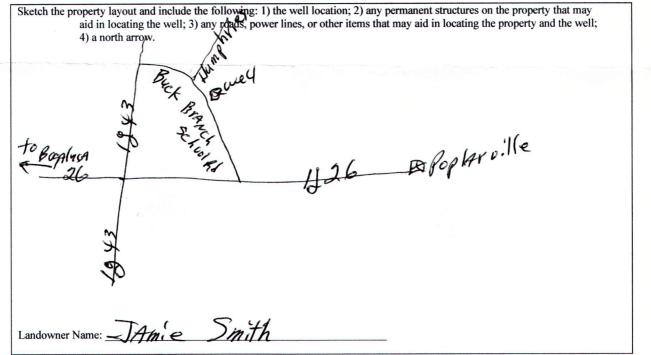

| County:  Pert 1  Part 1  Part 1  Part 1  Mississippi Department    Permit #:                                                                                                                                                                                       | Vell Report  For Office Use Only:    Driller's Log  Aquifer:    Matter Resources  Well #:    Box 10631  L. S. Elevation:    MS 39289-0631  E-log #: |  |
|--------------------------------------------------------------------------------------------------------------------------------------------------------------------------------------------------------------------------------------------------------------------|-----------------------------------------------------------------------------------------------------------------------------------------------------|--|
| State Law requires that this report be prepared by the license holder responsible for the work and filed with the Department at the above address within 30 days of completion of drilling of the well or borehole.                                                |                                                                                                                                                     |  |
| Information on Well Owner<br>(Landowner if borehole is not for a water well)<br>Owner Name <u>TAMie Smith</u><br>Mailing Address: <u>290 Buck BrAnch School</u><br><i>Bop  Archille, MS</i> .<br>City State Zip Code<br>Telephone No. <u>606</u> <b>#</b> 569-4767 | Well or Borehole Location    Latitude: ' ' Longitude:                                                                                               |  |
| Well / Borehole Data    Date drilling started: 10/16/07 Hole depth: 83 Hole diameter: 7/2    Location of the source of any surface water used for drilling:                                                                                                        |                                                                                                                                                     |  |
| Purpose of borehole (check one): Water WellGeotechnical/Geological InvestigationGround Source Heat Pump                                                                                                                                                            |                                                                                                                                                     |  |
|                                                                                                                                                                                                                                                                    | RECEIVED<br>OCT 2 2 2007<br>BY: OLWR                                                                                                                |  |