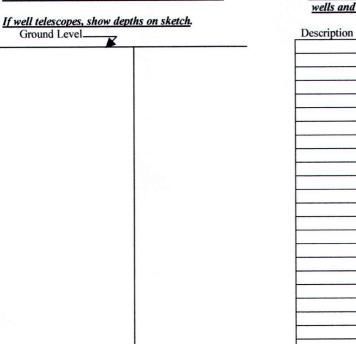

## The sketch below only required for water wells

Description of formations encountered must be provided for all wells and boreholes, unless specifically exempted by regulations

| Description of Formations Encountered |              | To (depth) |
|---------------------------------------|--------------|------------|
|                                       | Ground Level |            |
| topsoil                               | 0            | 1          |
| 107                                   |              |            |
| top Soil<br>SAndy Clay<br>SAnd        | 6            | 30         |
| maying                                |              | P          |
| SAID                                  | 30           | 83         |
| )4100                                 |              |            |
|                                       |              |            |
|                                       |              |            |
|                                       |              |            |
|                                       |              |            |
|                                       |              |            |
|                                       |              |            |
|                                       |              |            |
|                                       |              |            |
|                                       |              |            |
|                                       |              |            |
|                                       |              |            |
|                                       |              |            |
|                                       |              | +          |
|                                       |              |            |
|                                       |              |            |
|                                       |              |            |
|                                       |              |            |

If more than one screen, show location of each on sketch

Form: OLWR-SWR-1A

I certify that the well/borehole was drilled, constructed, and completed in accordance with all applicable requirements of the Mississippi Department of Environmental Quality and the Mississippi Department of Health regulations, if applicable, and state